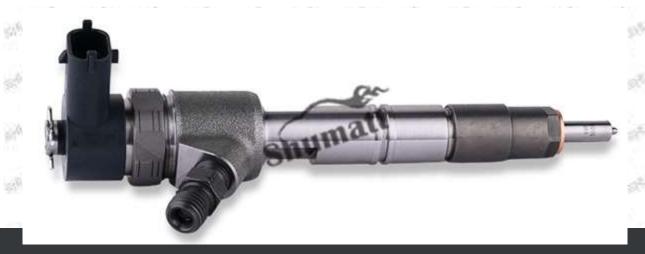

## 1.1. 0445110542 Injector's Basic Information

| SIMPLE | Title | 5195 | China made new high quality diesel injector 0445110542 fuel injector CRI2-16 |
|--------|-------|------|------------------------------------------------------------------------------|
| AVIOR  | SKU1  | 1    | G1W20445110542                                                               |

### 1.4.0445110542 Injector's Parameter

Adaptation System: Common Rail System

**Injector Series:** 110 Series

Parameter Performance: CRI2-16

Matching Accessories: F 00V C17 504, gasket

Injector Type: Electromagnetic Injector
Support System Maximum Pressure: 1600
Vehicle Configuration Information: FAW

## 1.5.0445110542 Injector's Specifications and Dimensions

**Injector Size:** 21.5cm\*4 cm \*4 cm = 344cm³ (L\*W\*H=V)

Injector Net Weight: 0.55kg

Gross Weight: 0.6kg

Injector Quality: China Made Brand New
Package Size: 28cm\*7 cm \*7 cm = 1372 cm³
Injector Type: Diesel Common Rail Injector