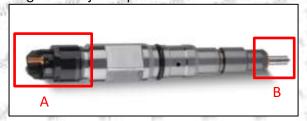

#### 2.1.0445110542 Injector's Part Number Location

1) E.g.: The injector part number see as follows

| No. | Name                                       |
|-----|--------------------------------------------|
| A   | brand, logo, part number,<br>series number |
| В   | nozzle part number                         |