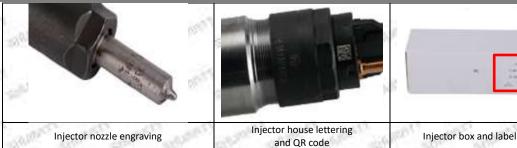

### 1.7. 0445110542 Injector's Customized Service

(1) Injector's Customized Service: Meet the customized needs of OEM manufacturers for shell lettering, logo engraving, injector internal packaging, injector external packaging and labels customized, etc.