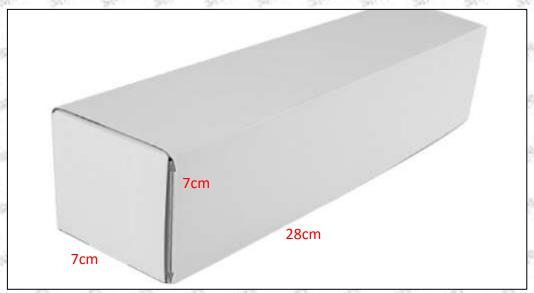

## 1.5.0445110542 Injector's Specifications and Dimensions

**Injector Size:** 21.5cm\*4 cm \*4 cm = 344cm³ (L\*W\*H=V)

Injector Net Weight: 0.55kg

Gross Weight: 0.6kg

Injector Quality: China Made Brand New
Package Size: 28cm\*7 cm \*7 cm = 1372 cm³
Injector Type: Diesel Common Rail Injector

#### (2) Injector Box Size

| No.     | Name         | Injector Package Size (cm) |
|---------|--------------|----------------------------|
| 1       | Injector Box | 28*7*7                     |
| O C all | W all a      |                            |